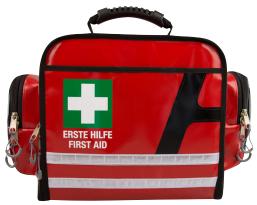

First aid bag with comfortable "SIMS" = Snap In Magnetic System, a wall hanging storage solution with magnetic closure. Excellent craftsmanship using high quality materials.

- For stationary and mobile use
- · Structured and well thought-out internal compartments
- Generous space for extensive first aid equipment
- · Lightweight and stable construction

## Perfect ease of use

- Generous access to the main compartment
- Well thought-out internal compartments for a clearly arranged first aid equipment
- Fixation loops in different sizes, arranged horizontally and vertically
- · Roll-out inner compartments with closable transparent pockets and compartments
- · Protection against dirt
- No slipping out of the equipment