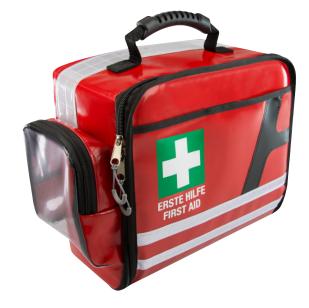

First aid bag with comfortable "SIMS" = Snap In Magnetic System, a wall hanging storage solution with magnetic closure. Excellent craftsmanship using high quality materials.

- For stationary and mobile use
- · Structured and well thought-out internal compartments
- Generous space for extensive first aid equipment
- · Lightweight and stable construction

Front compartment for accident book

Transparent side pockets