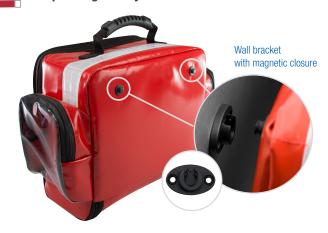

First aid bag with comfortable "SIMS" = Snap In Magnetic System, a wall hanging storage solution with magnetic closure. Excellent craftsmanship using high quality materials.

- For stationary and mobile use
- · Structured and well thought-out internal compartments
- Generous space for extensive first aid equipment
- · Lightweight and stable construction

Front compartment for accident book

Transparent side pockets