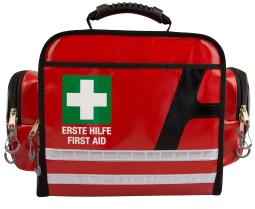

First aid bag with comfortable "SIMS" = Snap In Magnetic System, a wall hanging storage solution with magnetic closure. Excellent craftsmanship using high quality materials.

- For stationary and mobile use
- · Structured and well thought-out internal compartments
- Generous space for extensive first aid equipment
- · Lightweight and stable construction

## Perfect ease of use

- Generous access to the main compartment
- Well thought-out internal compartments for a clearly arranged first aid equipment
- Fixation loops in different sizes, arranged horizontally and vertically
- · Roll-out inner compartments with closable transparent pockets and compartments
- · Protection against dirt
- No slipping out of the equipment