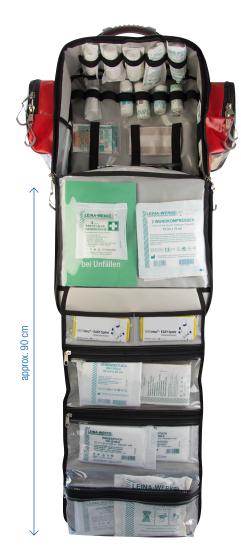

## Perfect ease of use

- Generous access to the main compartment
- Well thought-out internal compartments for a clearly arranged first aid equipment
- Fixation loops in different sizes, arranged horizontally and vertically
- · Roll-out inner compartments with closable transparent pockets and compartments
- · Protection against dirt
- No slipping out of the equipment